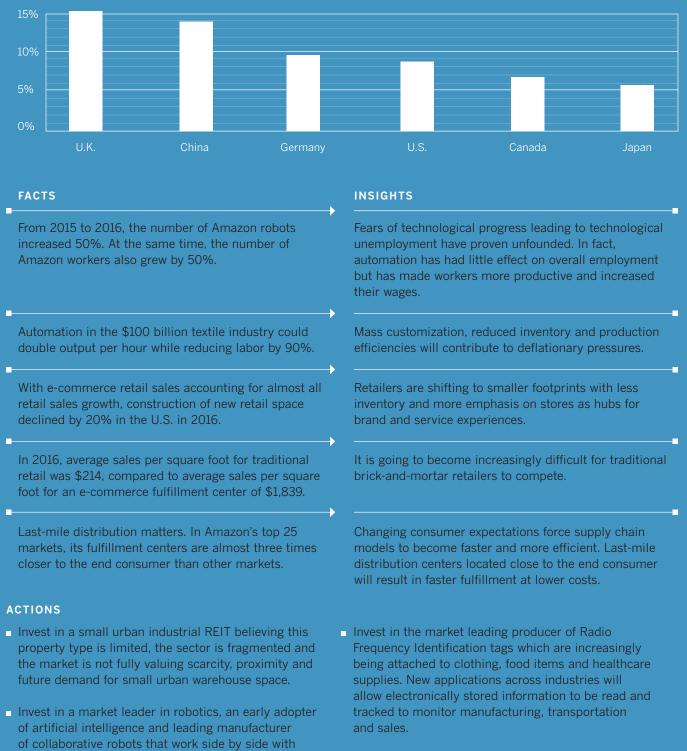

## E-COMMERCE AS A PERCENT OF TOTAL RETAIL SALES (2016)\*

## RESULT

humans.

Studying the secular development of a trend like the changing retail supply chain leads to seemingly unrelated but connected investment opportunities across different industries and sectors.